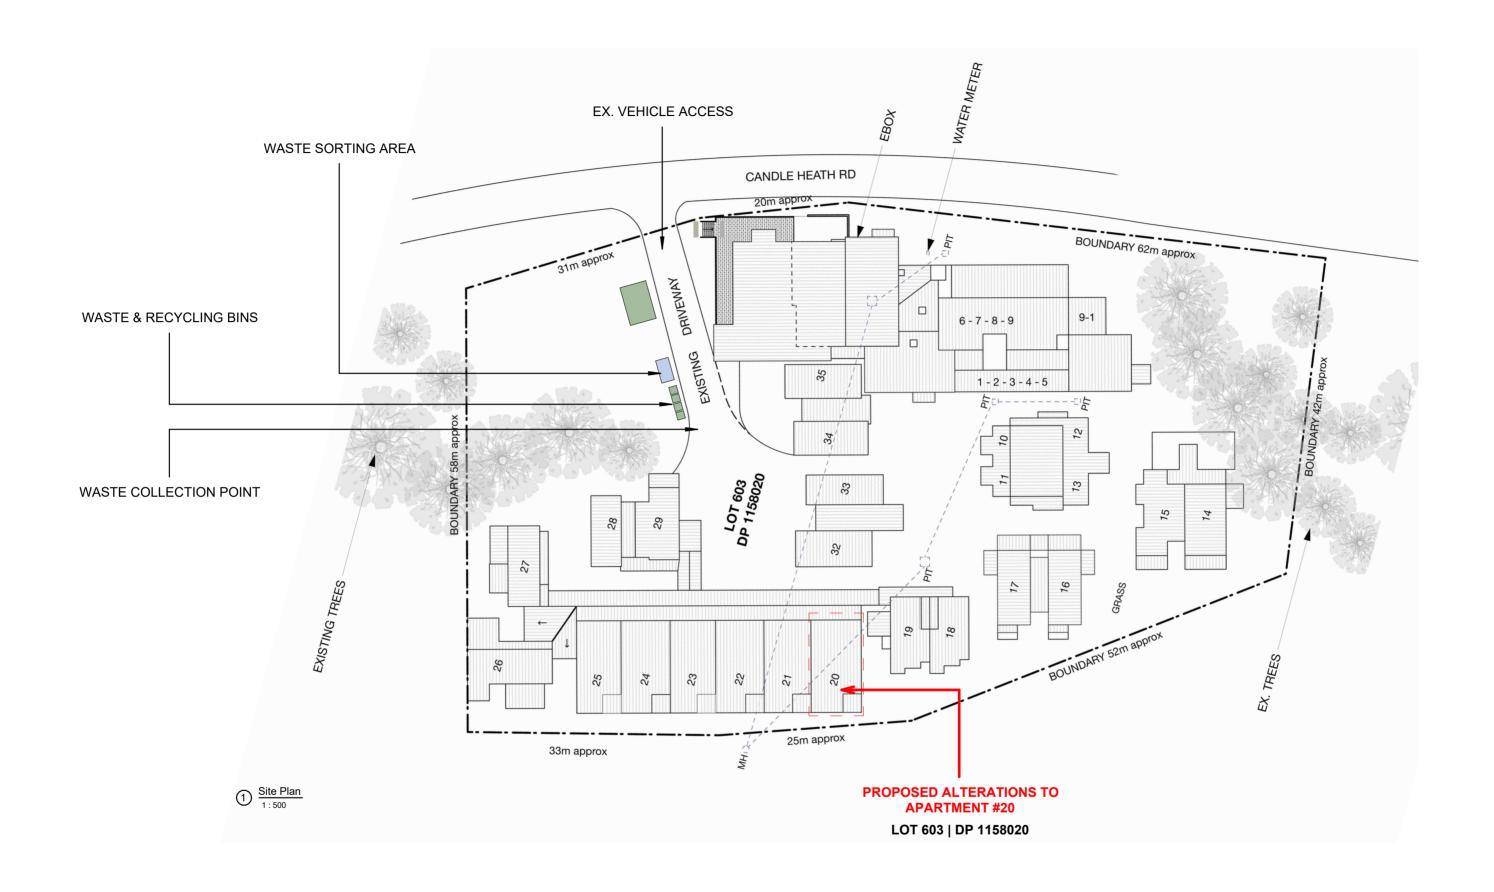

| APARTMENT 20                                                        | Drawing                | Scale Bar          |                     |            | Τ  |   |
|---------------------------------------------------------------------|------------------------|--------------------|---------------------|------------|----|---|
| Client: LOUISE GRINHAM                                              | SITE PLAN              |                    | 0 2.5 10            |            | 25 |   |
| Project Address:  20/20 CANDLE HEATH ROAD, PERISHER VALLEY NSW 2624 | Project Number 2024_09 | Project Status  DA | Drawing Number A100 | Issue<br>A | *  | V |